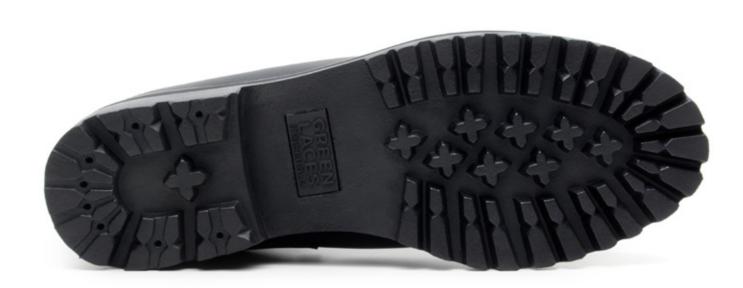

# Nour Chunky Lace-Up BLACK

#### **Description**

Based on our Chunky Derby, developed as an 8-eye boot with added definition over the toe. With a padded tongue for extra comfort and a platform sole.

#### **Quality**

Upper: onMicro® microfiber vegan leather
Lining: onMicro® microfiber vegan leather

Sole: Natural rubber and EVA

Origin: Made in Brazil