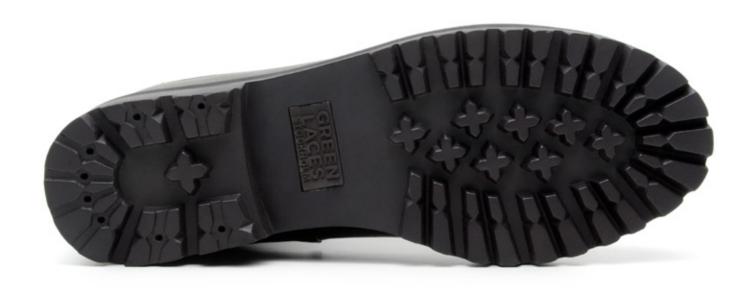

#### **Description**

Based on the iconic Green Laces Chunky Lace-Up Boots, a functional, rugged style, with a padded tongue and EVA mid-sole for comfort. Durable tractor soles, made from natural rubber, for extra grip. Featuring handmade craftsman stitch detailing. Comes with interchangeable faux shearling insoles for extra warmth, and regular insoles for all year round use.

#### **Quality**

Upper: onMicro® microfiber vegan leather
Lining: onMicro® microfiber vegan leather

**Sole:** Natural rubber and EVA

Origin: Made in Brazil