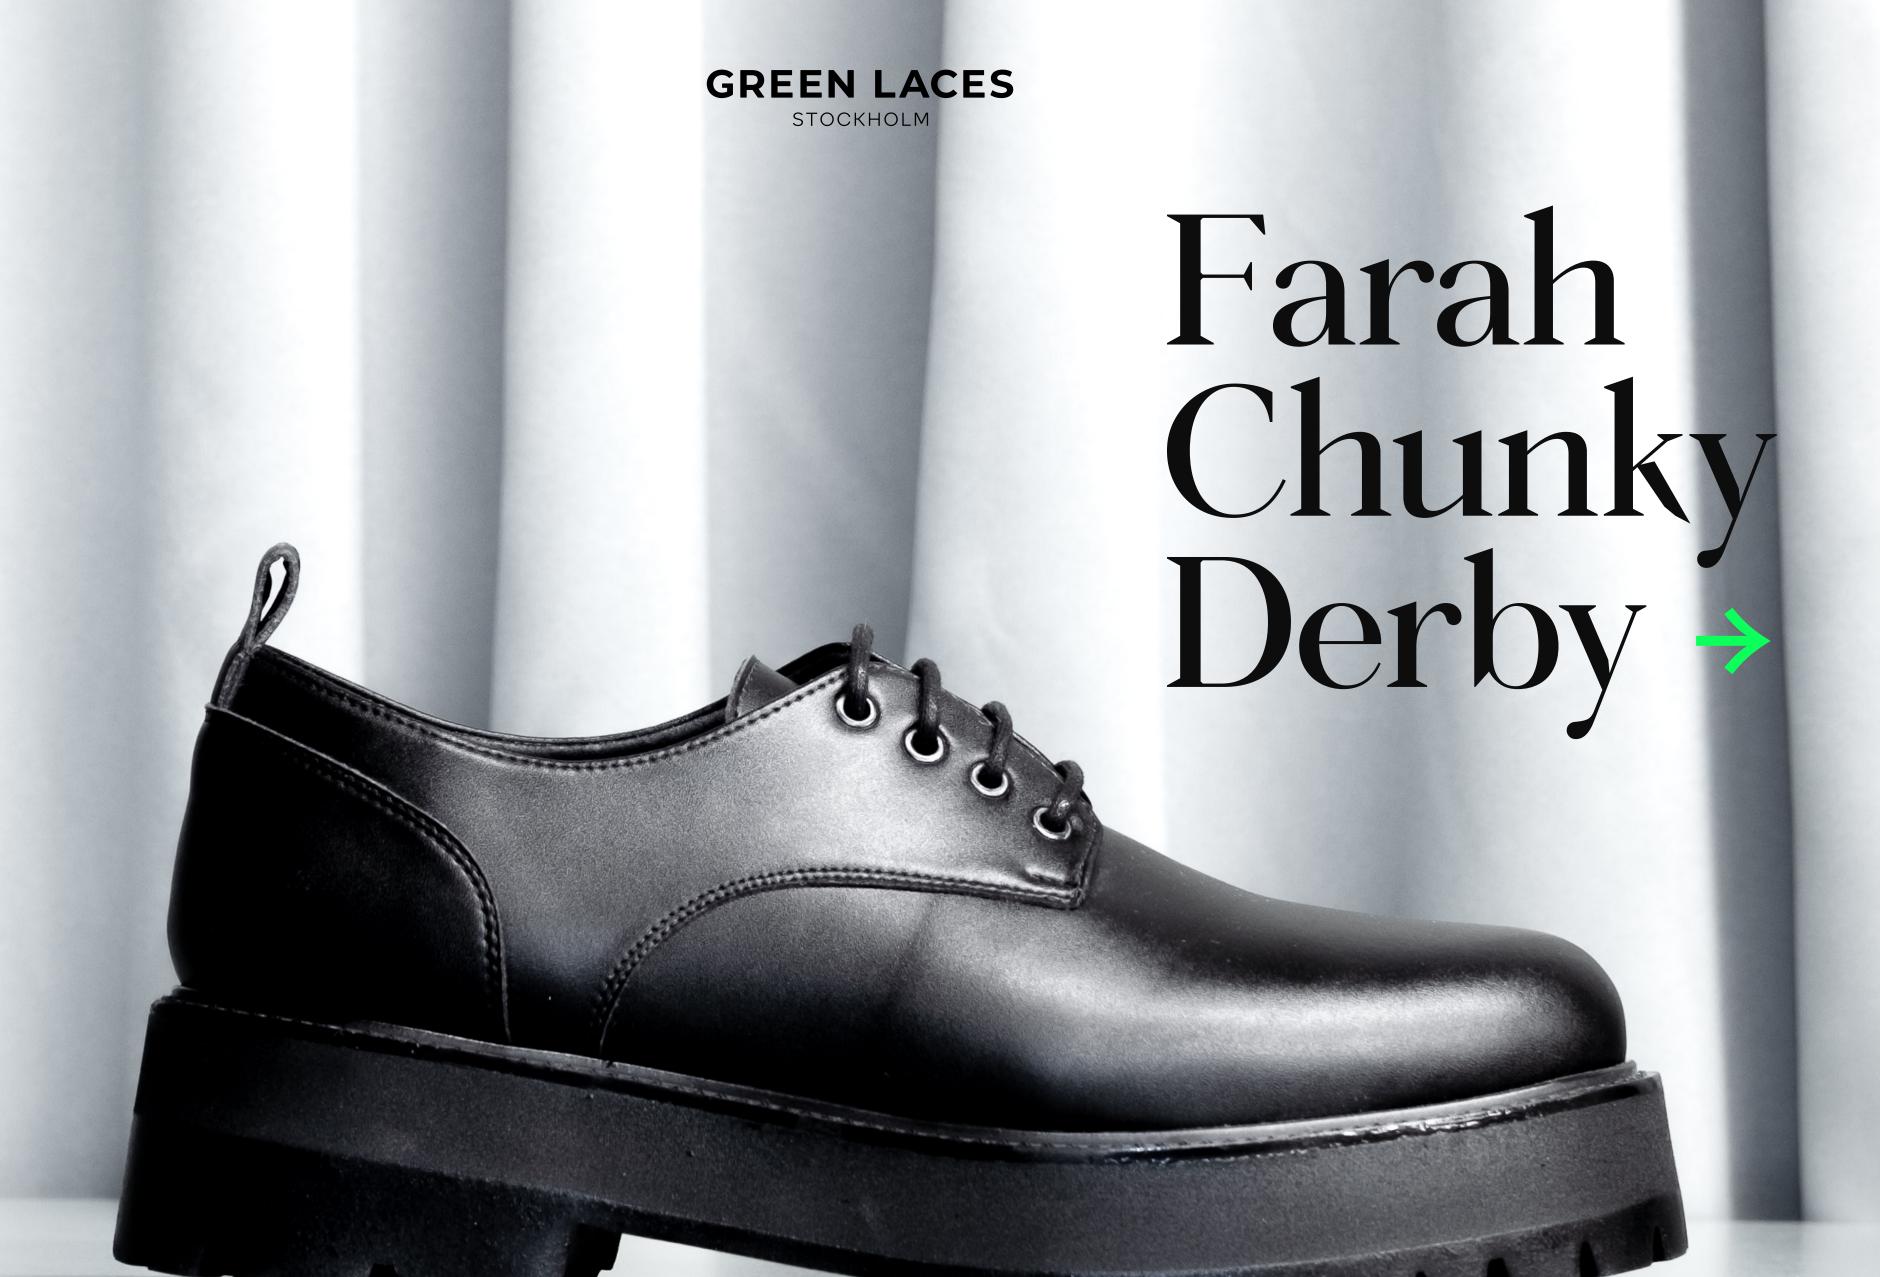

# Farah Chunky Derby Black

#### **Description**

A low top 4-eye shoe, inspired by traditional workwear where ergonomics and durability are key features. With added height to the sole for a chunky look.

#### **Quality**

Upper: onMicro® microfiber vegan leather
Lining: onMicro® microfiber vegan leather

**Sole:** Natural rubber and EVA

Origin: Made in Brazil