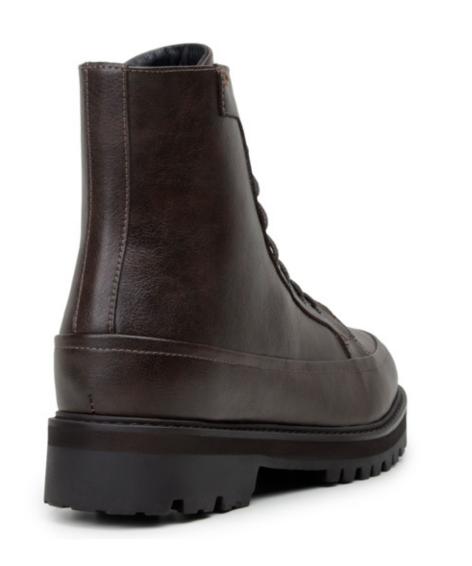

## Ingmar Boot ESPRESSO BROWN

#### **Description**

Based on the iconic Green Laces Chunky Lace-Up Boots, a functional, rugged style, with a padded tongue and EVA mid-sole for comfort. Durable tractor soles, made from natural rubber, for extra grip. Featuring handmade craftsman stitch detailing. Comes with interchangeable faux shearling insoles for extra warmth, and regular insoles for all year round use.

#### **Quality**

Upper: onMicro® microfiber vegan leather Lining: onMicro® microfiber vegan leather

**Sole:** Natural rubber and EVA

Origin: Made in Brazil