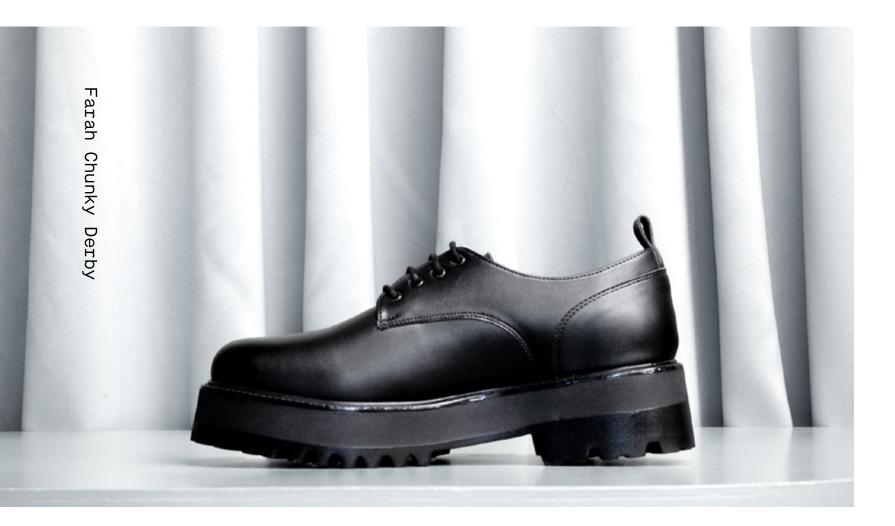

# Farah Chunky Derby Black

#### **Description**

A low top 4-eye shoe, inspired by traditional workwear where ergonomics and durability are key features. With added height to the sole for a chunky look.

#### **Quality**

Upper: onMicro® microfiber vegan leather
Lining: onMicro® microfiber vegan leather

**Sole:** Natural rubber and EVA

Origin: Made in Brazil