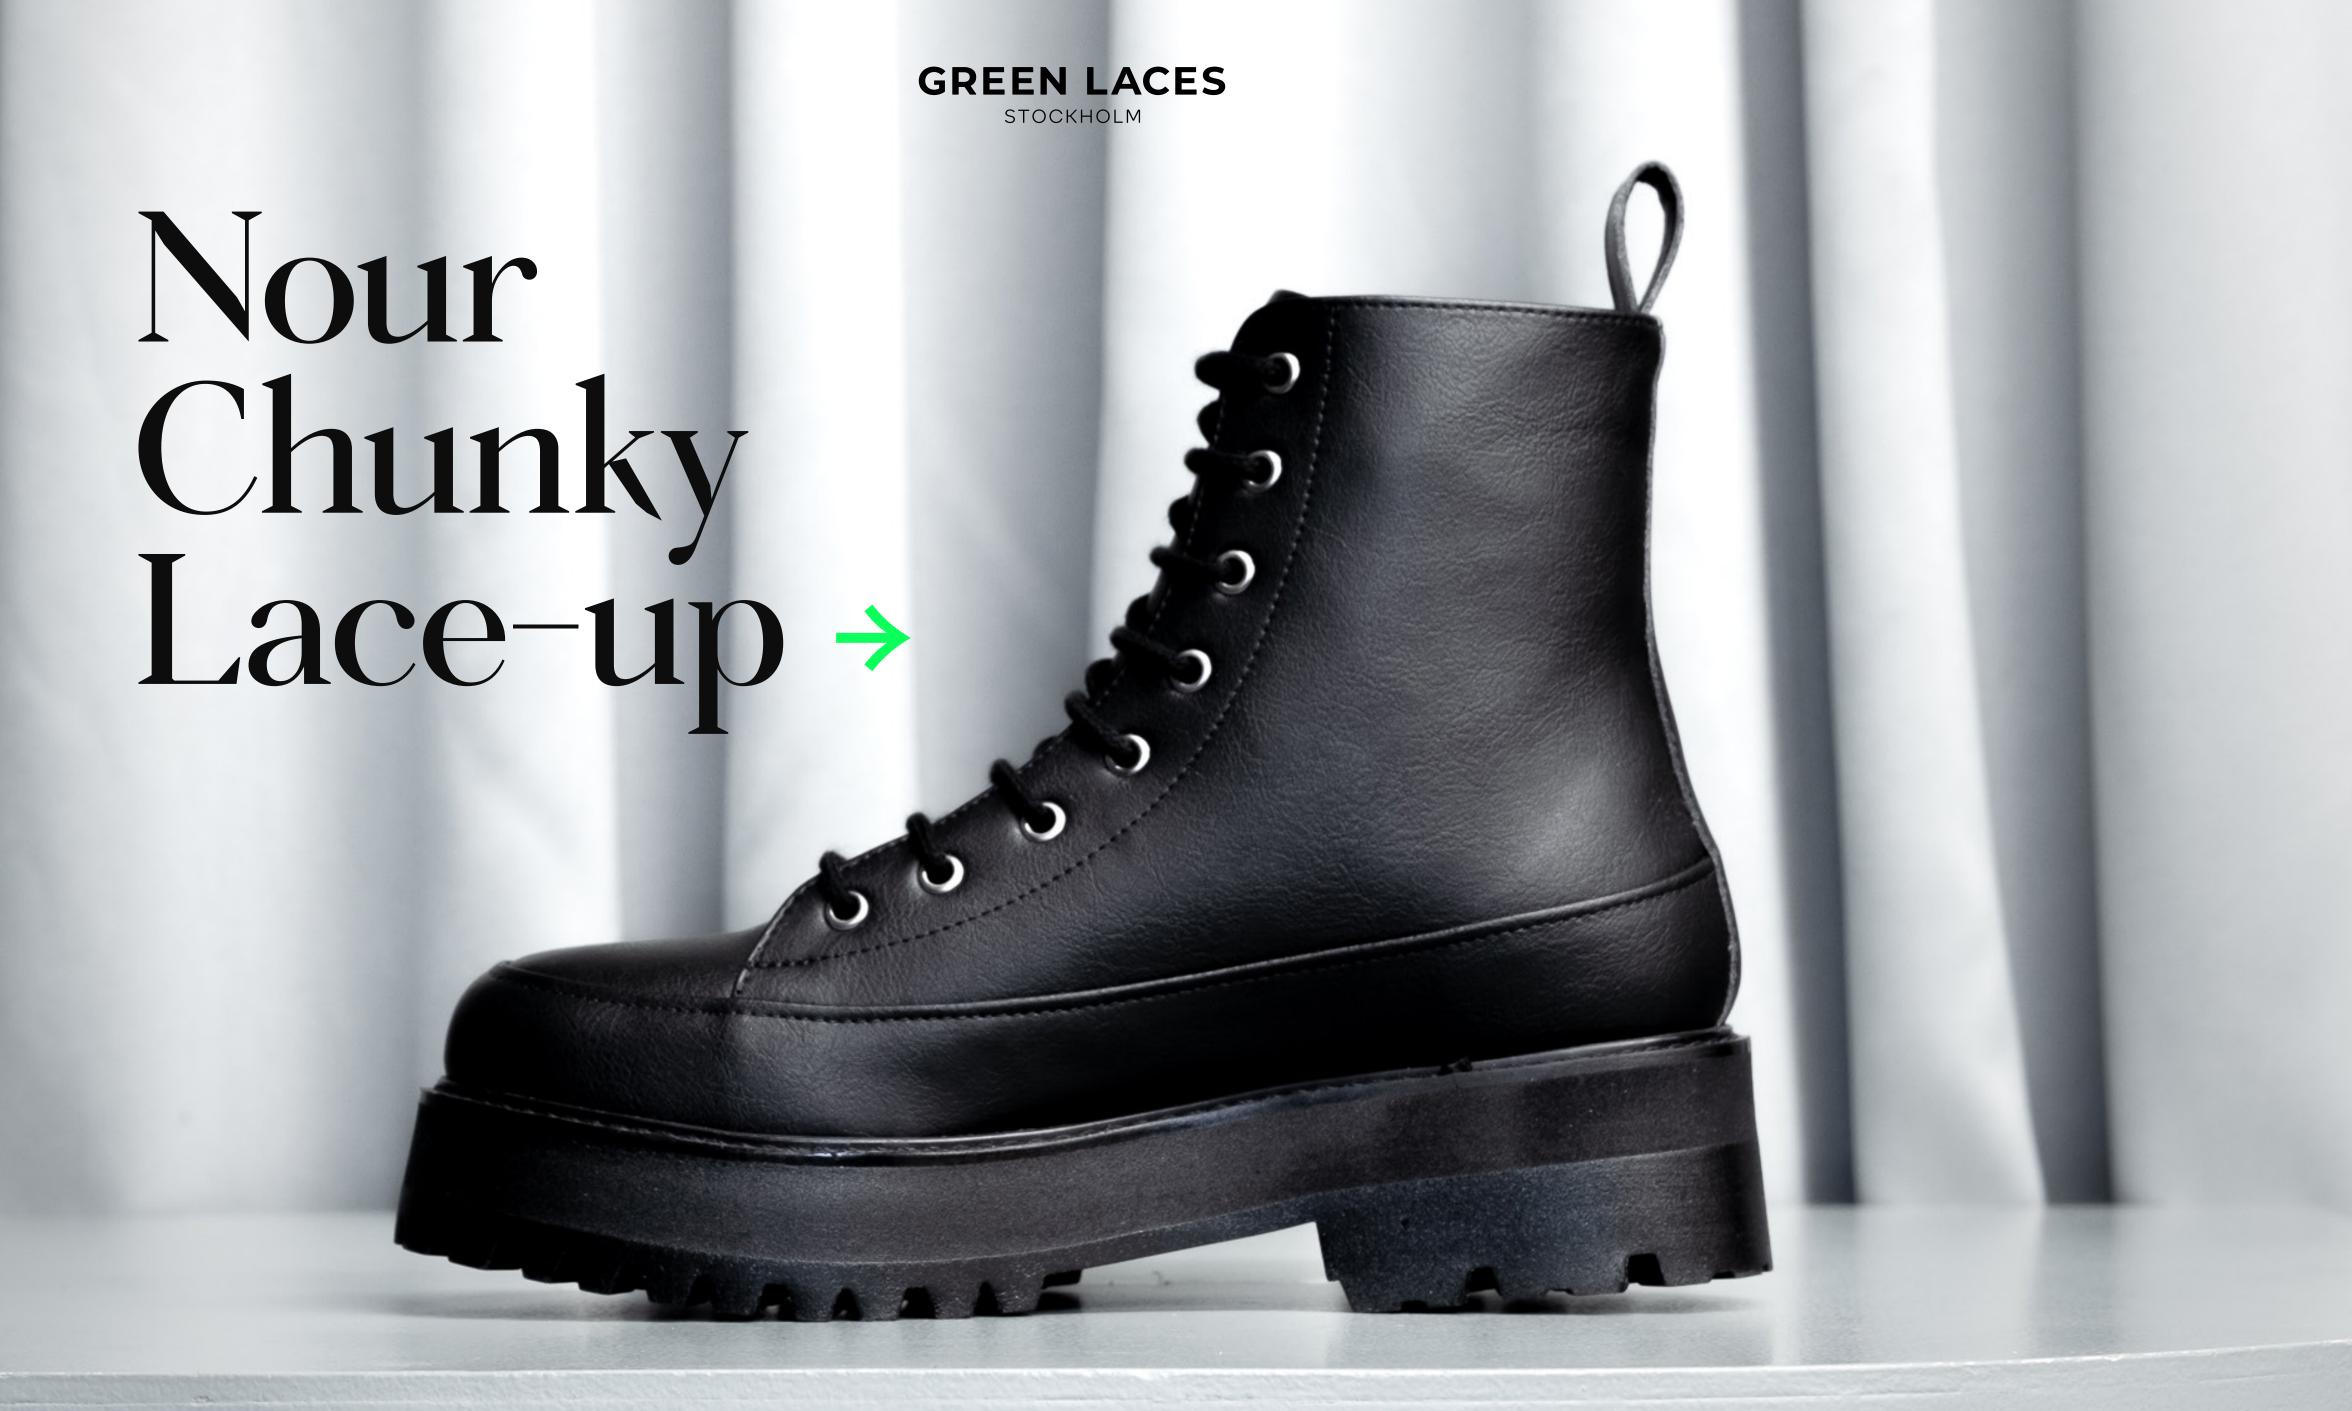

# Nour Chunky Lace-Up BLACK

#### **Description**

Based on our Chunky Derby, developed as an 8-eye boot with added definition over the toe. With a padded tongue for extra comfort and a platform sole.

#### **Quality**

Upper: onMicro® microfiber vegan leather
Lining: onMicro® microfiber vegan leather

Sole: Natural rubber and EVA

Origin: Made in Brazil