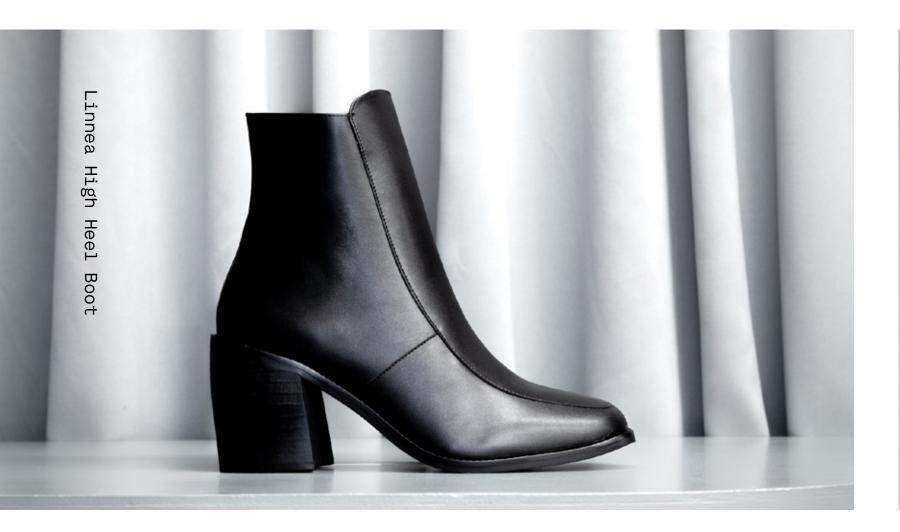

# Linnea High Heel Boot BLACK

#### **Description**

Inspired by a classic everyday boot we developed a vegan style we have longed for. With an 8 cm block heel and a YKK zipper on the inner side.

#### **Quality**

Upper: onMicro® microfiber vegan leather
Lining: onMicro® microfiber vegan leather

Heel: Wood

Sole: Natural rubber
Origin: Made in Brazil