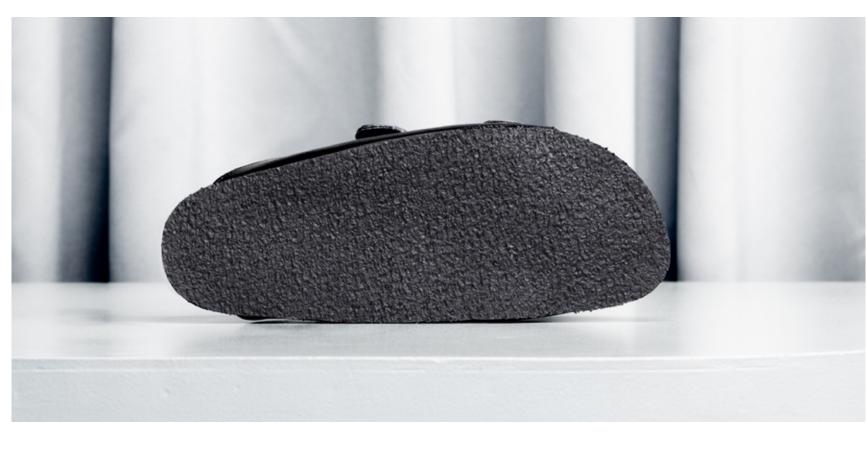

#### **Description**

For an effortless look, our take on the classic two-strap sandal. Ergonomic and antibacterial footbed with a durable PVC free sole.

#### **Quality**

Upper: onMicro@ microfiber vegan leather

Sole: Natural rubber
Origin: Made in Brazil