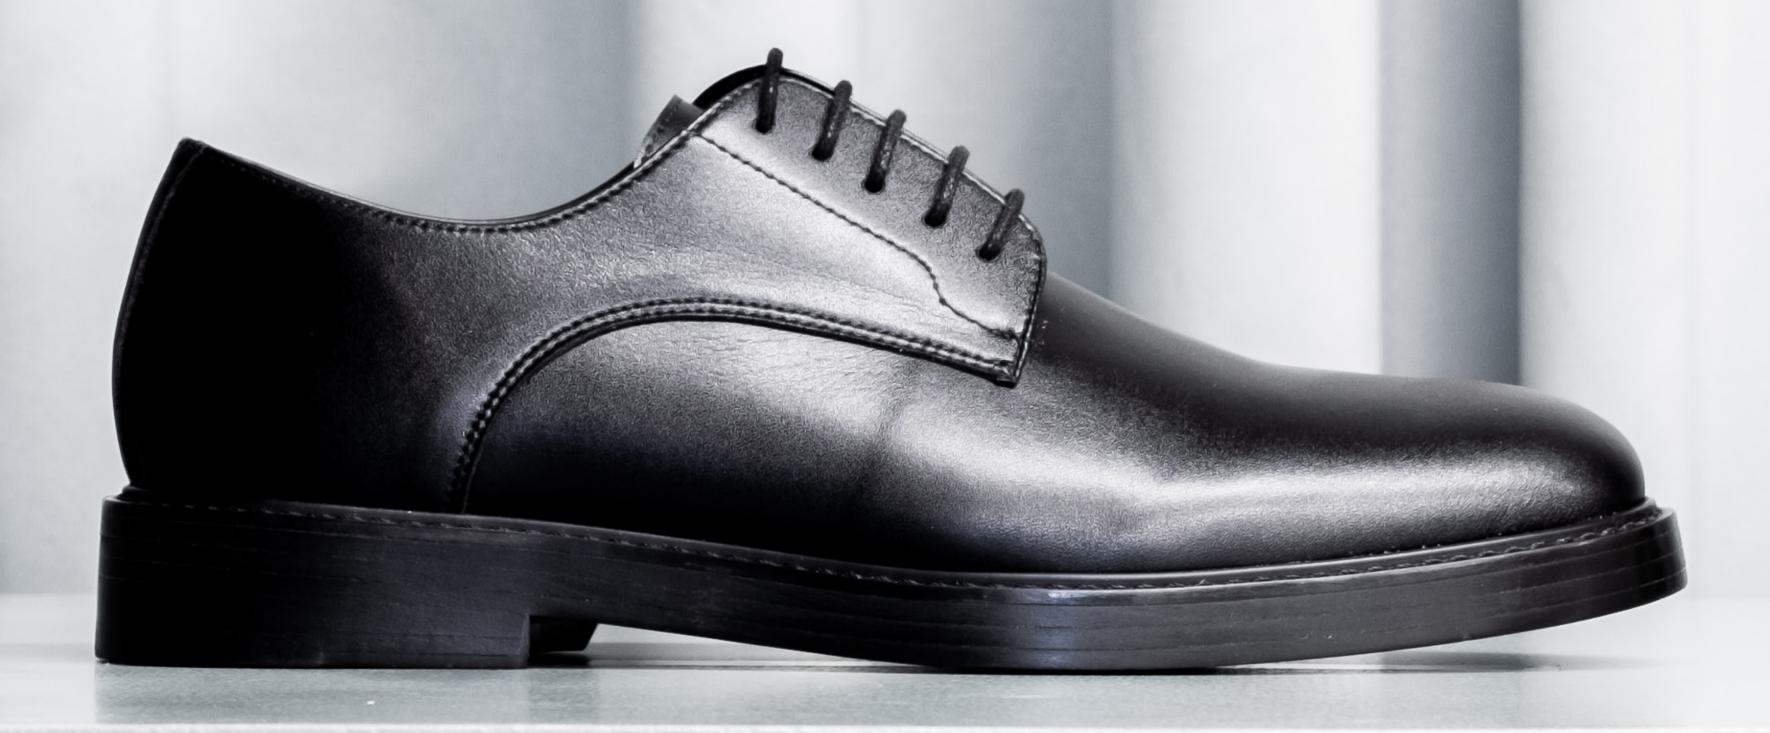

# Olof Derby Shoe

#### **Description**

We have created a classic derby inspired by the iconic men's dress shoe. 5-eye, sleek and snug, with added height to the sole for a distinct look.

#### **Quality**

Upper: onMicro® microfiber vegan leather
Lining: onMicro® microfiber vegan leather

Sole: Natural rubber Origin: Made in Brazil