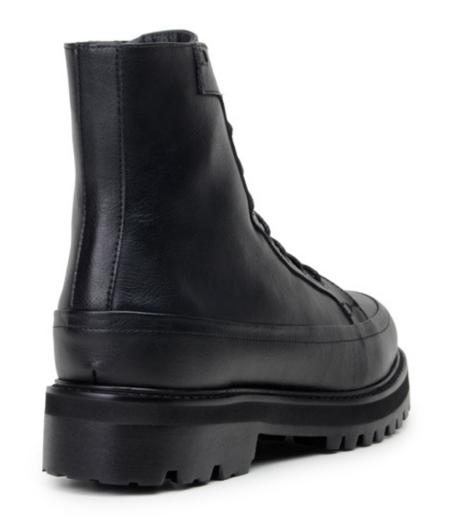

# Nour Chunky Lace-Up BLACK

#### **Description**

Based on our Chunky Derby, developed as an 8-eye boot with added definition over the toe. With a padded tongue for extra comfort and a platform sole.

#### **Quality**

Upper: onMicro® microfiber vegan leather
Lining: onMicro® microfiber vegan leather

Sole: Natural rubber and EVA

Origin: Made in Brazil