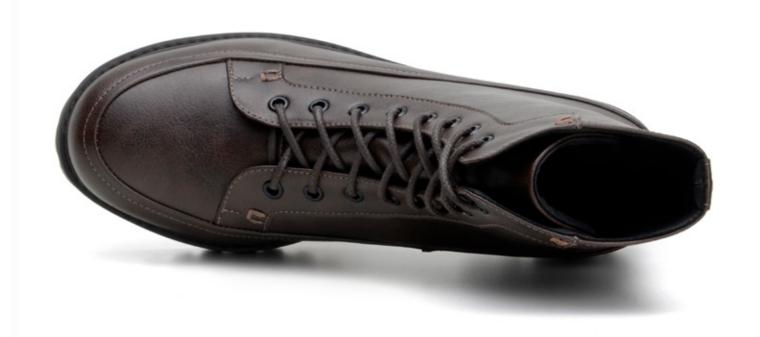

## Ingmar Boot ESPRESSO BROWN

#### **Description**

Based on the iconic Green Laces Chunky Lace-Up Boots, a functional, rugged style, with a padded tongue and EVA mid-sole for comfort. Durable tractor soles, made from natural rubber, for extra grip. Featuring handmade craftsman stitch detailing. Comes with interchangeable faux shearling insoles for extra warmth, and regular insoles for all year round use.

#### **Quality**

Upper: onMicro® microfiber vegan leather Lining: onMicro® microfiber vegan leather

**Sole:** Natural rubber and EVA

Origin: Made in Brazil