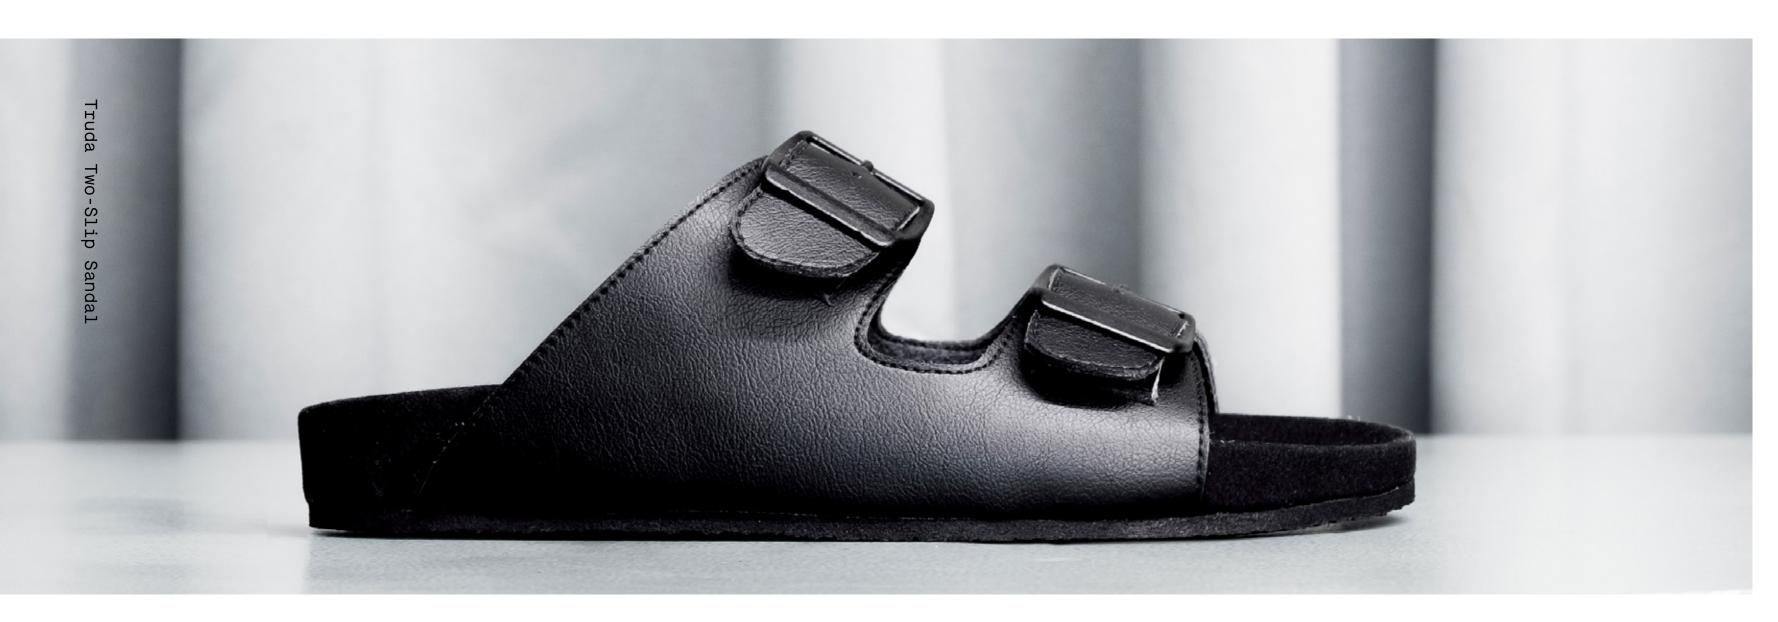

# Truda Two-Strap Sandal BLACK

#### **Description**

For an effortless look, our take on the classic two-strap sandal. Ergonomic and antibacterial footbed with a durable PVC free sole.

#### **Quality**

Upper: onMicro@ microfiber vegan leather

Sole: Natural rubber
Origin: Made in Brazil