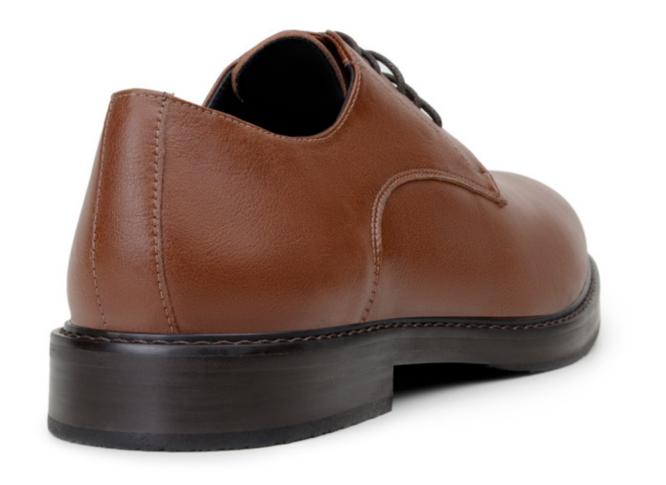

# Olof Derby Shoe CHESTNUT BROWN

#### **Description**

We have created a classic derby inspired by the iconic men's dress shoe. 5-eye, sleek and snug, with added height to the sole for a distinct look.

#### **Quality**

Upper: onMicro® microfiber vegan leather Lining: onMicro® microfiber vegan leather

**Sole:** Natural rubber Origin: Made in Brazil