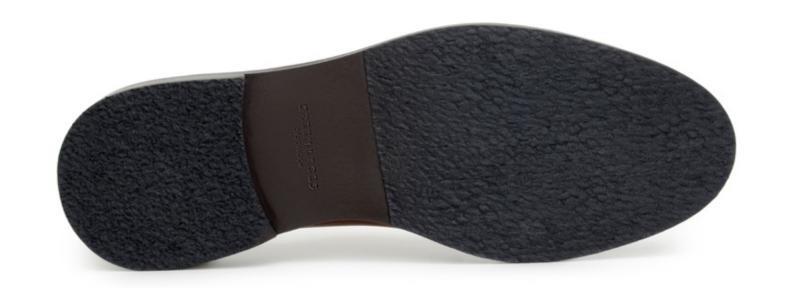

# Olof Derby Shoe

#### **Description**

We have created a classic derby inspired by the iconic men's dress shoe. 5-eye, sleek and snug, with added height to the sole for a distinct look.

#### **Quality**

Upper: onMicro® microfiber vegan leather
Lining: onMicro® microfiber vegan leather

Sole: Natural rubber Origin: Made in Brazil