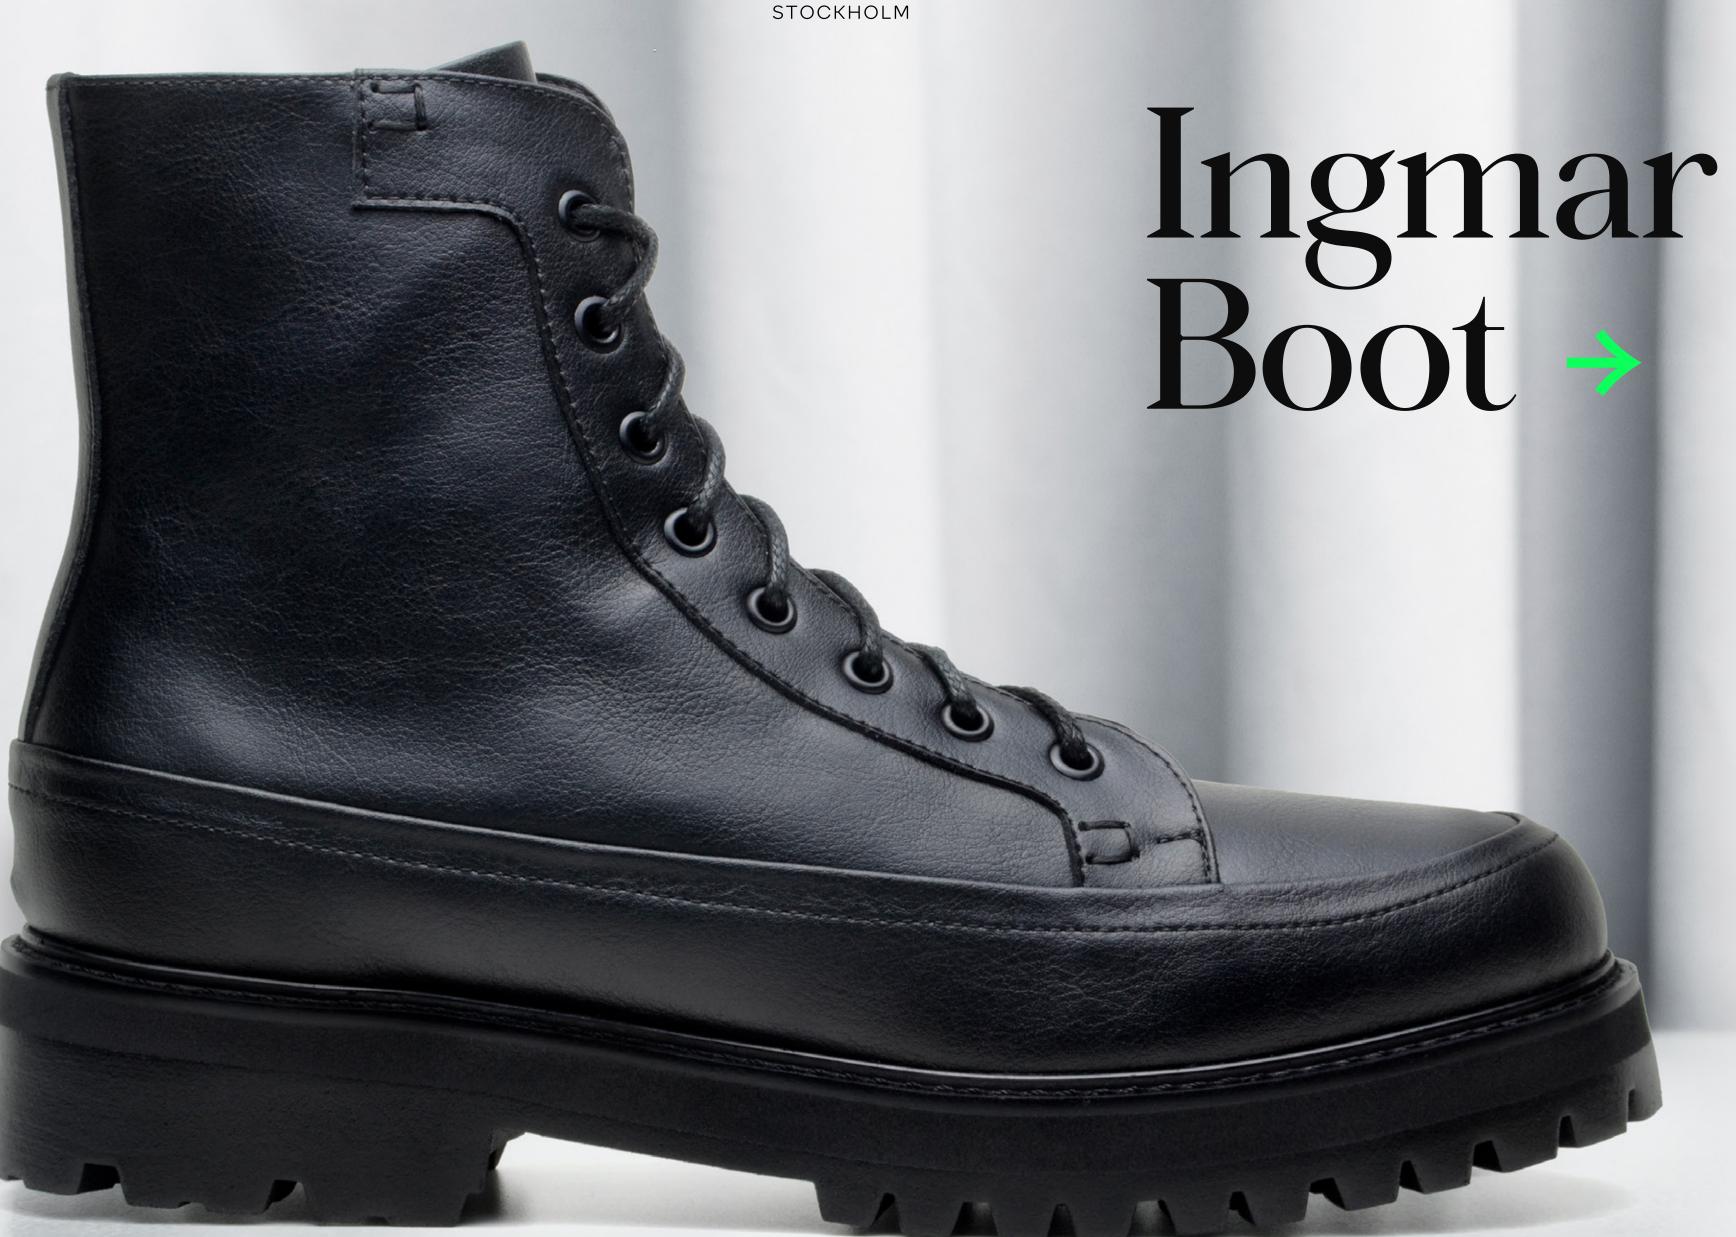

# Ingmar Boot BLACK

#### **Description**

Based on the iconic Green Laces Chunky Lace-Up Boots, a functional, rugged style, with a padded tongue and EVA mid-sole for comfort. Durable tractor soles, made from natural rubber, for extra grip. Featuring handmade craftsman stitch detailing. Comes with interchangeable faux shearling insoles for extra warmth, and regular insoles for all year round use.

#### **Quality**

Upper: onMicro® microfiber vegan leather
Lining: onMicro® microfiber vegan leather

**Sole:** Natural rubber and EVA

Origin: Made in Brazil