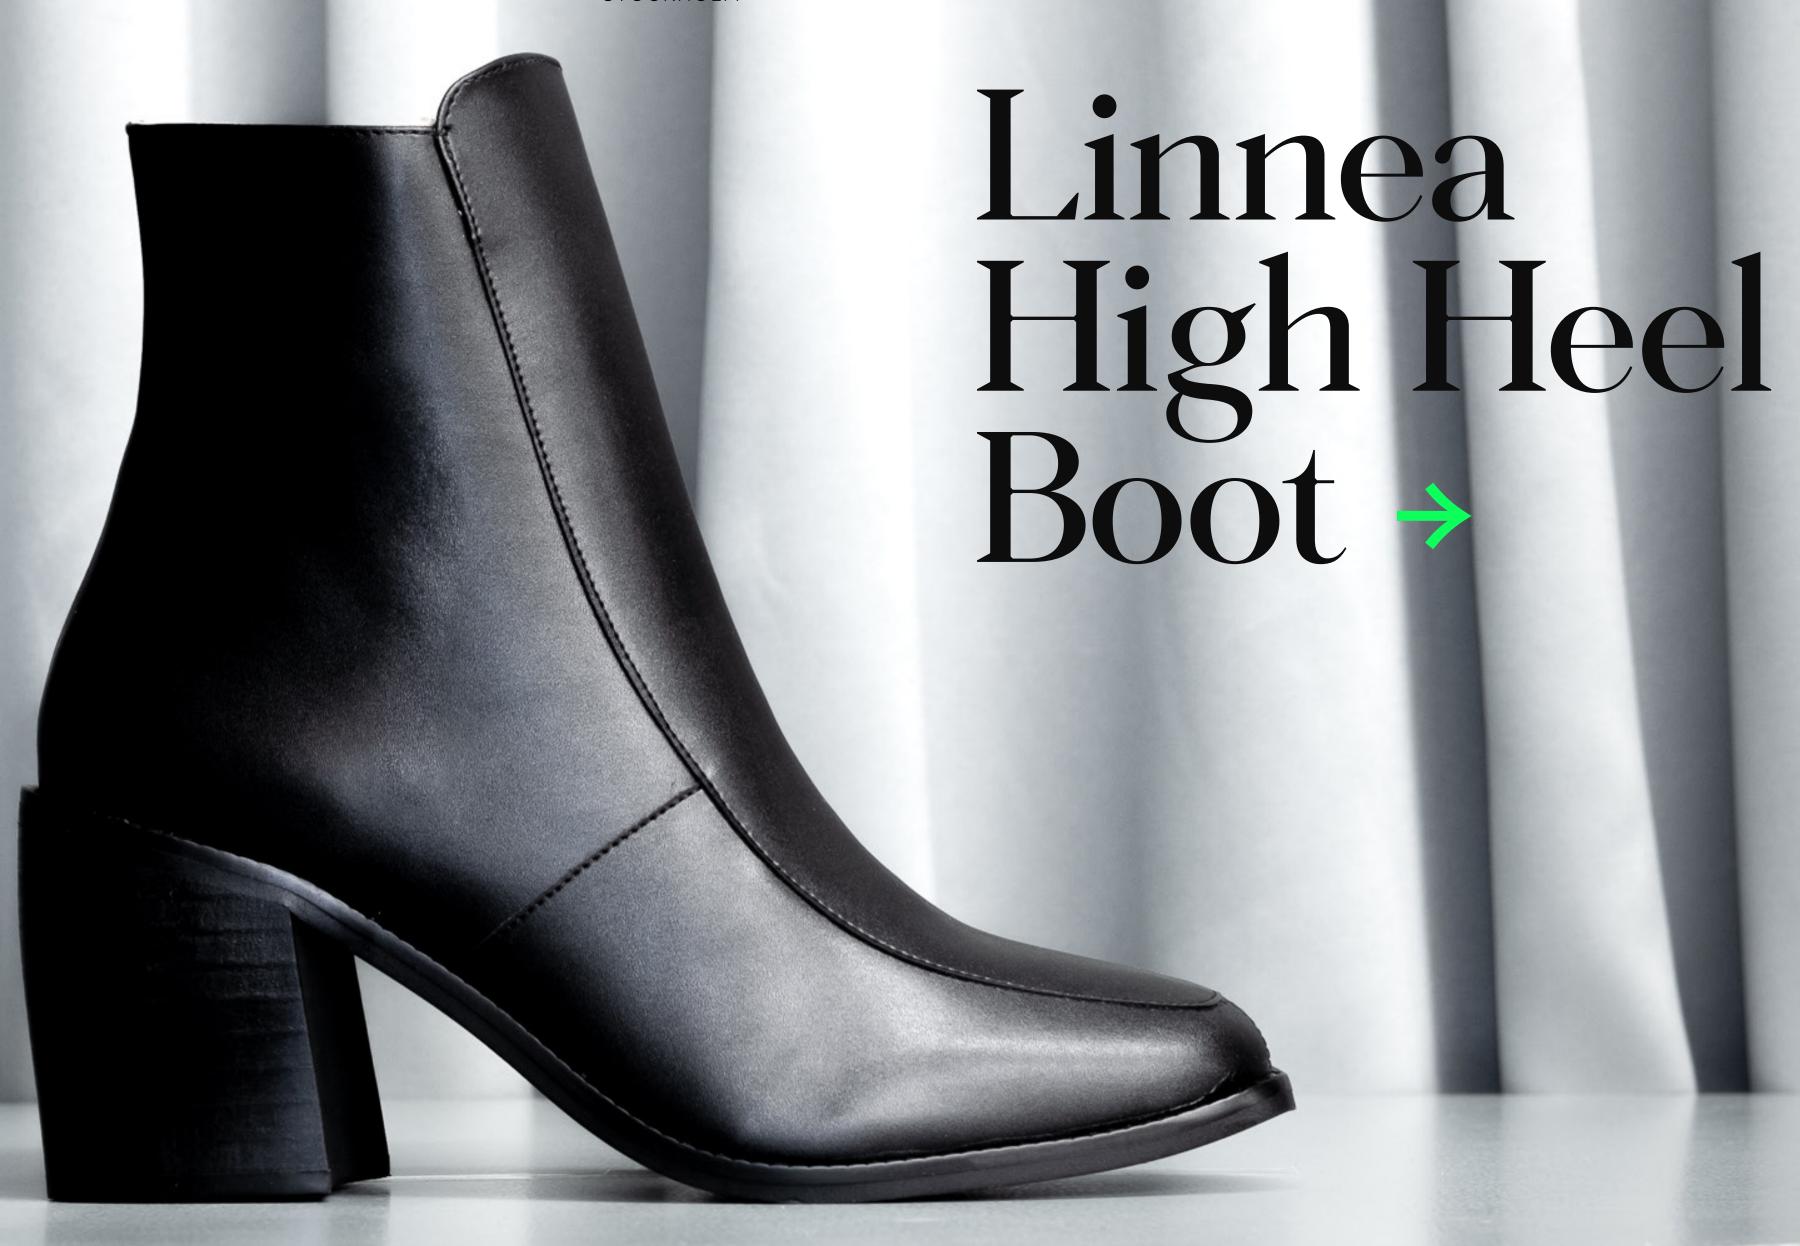

# Linnea High Heel Boot BLACK

#### **Description**

Inspired by a classic everyday boot we developed a vegan style we have longed for. With an 8 cm block heel and a YKK zipper on the inner side.

#### **Quality**

Upper: onMicro® microfiber vegan leather
Lining: onMicro® microfiber vegan leather

Heel: Wood

Sole: Natural rubber
Origin: Made in Brazil