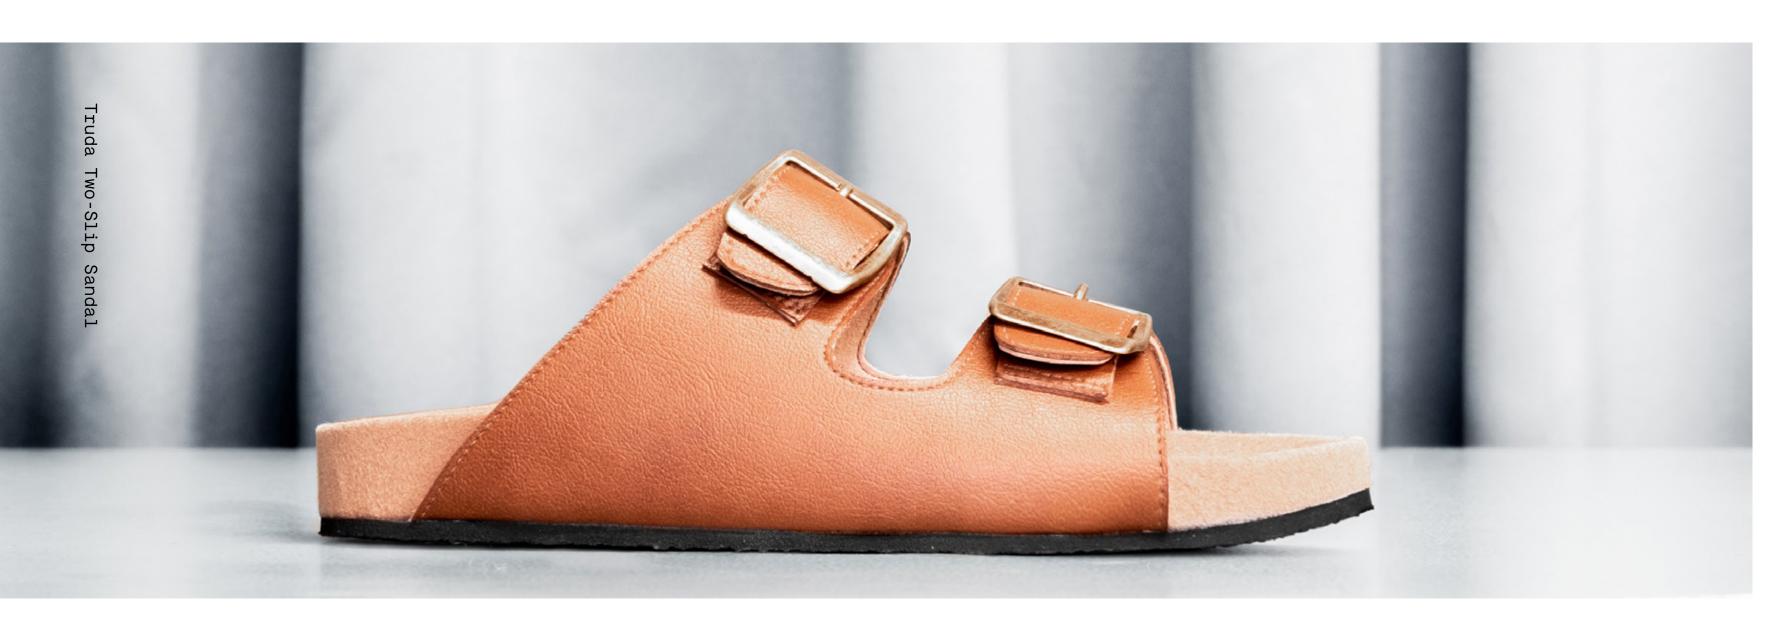

# Truda Two-Strap Sandal Sandal

STOCKHOLM

# Truda Two-Strap Sandal BLACK

#### **Description**

For an effortless look, our take on the classic two-strap sandal. Ergonomic and antibacterial footbed with a durable PVC free sole.

#### **Quality**

Upper: onMicro@ microfiber vegan leather

Sole: Natural rubber
Origin: Made in Brazil