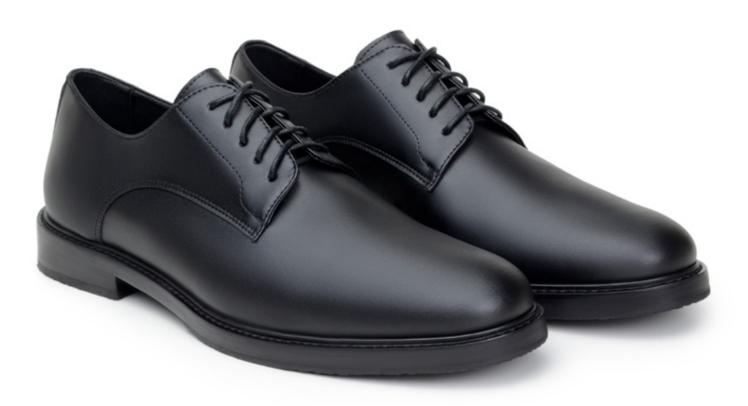

# Olof Derby Shoe

#### **Description**

We have created a classic derby inspired by the iconic men's dress shoe. 5-eye, sleek and snug, with added height to the sole for a distinct look.

#### **Quality**

Upper: onMicro® microfiber vegan leather
Lining: onMicro® microfiber vegan leather

Sole: Natural rubber Origin: Made in Brazil