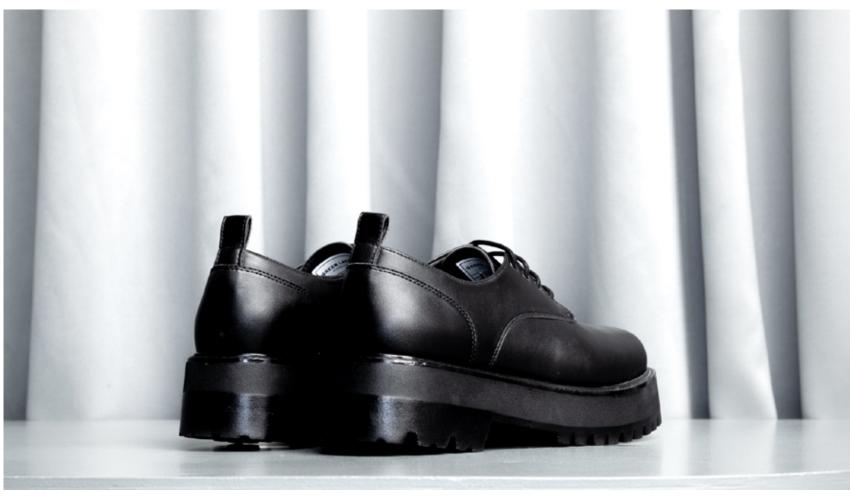

# Olof Derby Shoe

#### **Description**

We have created a classic derby inspired by the iconic men's dress shoe. 5-eye, sleek and snug, with added height to the sole for a distinct look.

#### **Quality**

Upper: onMicro® microfiber vegan leather
Lining: onMicro® microfiber vegan leather

Sole: Natural rubber Origin: Made in Brazil