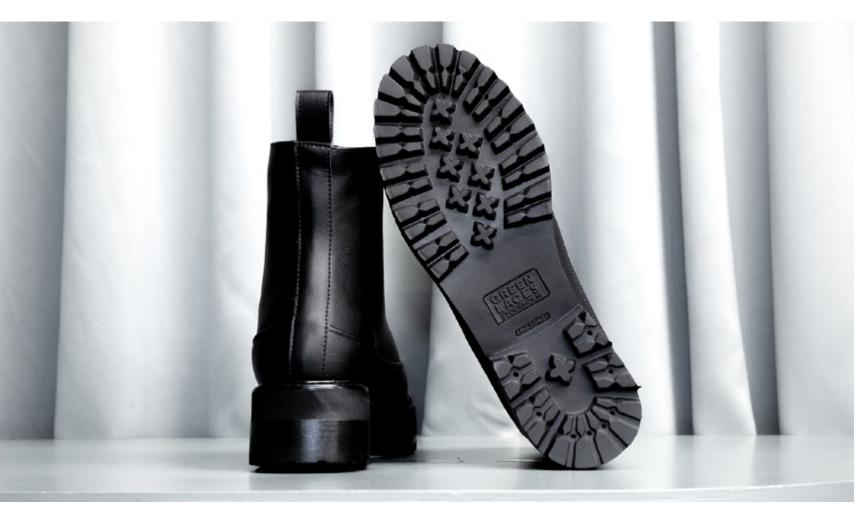

# Nour Chunky Lace-Up BLACK

#### **Description**

Based on our Chunky Derby, developed as an 8-eye boot with added definition over the toe. With a padded tongue for extra comfort and a platform sole.

#### **Quality**

Upper: onMicro® microfiber vegan leather
Lining: onMicro® microfiber vegan leather

Sole: Natural rubber and EVA

Origin: Made in Brazil