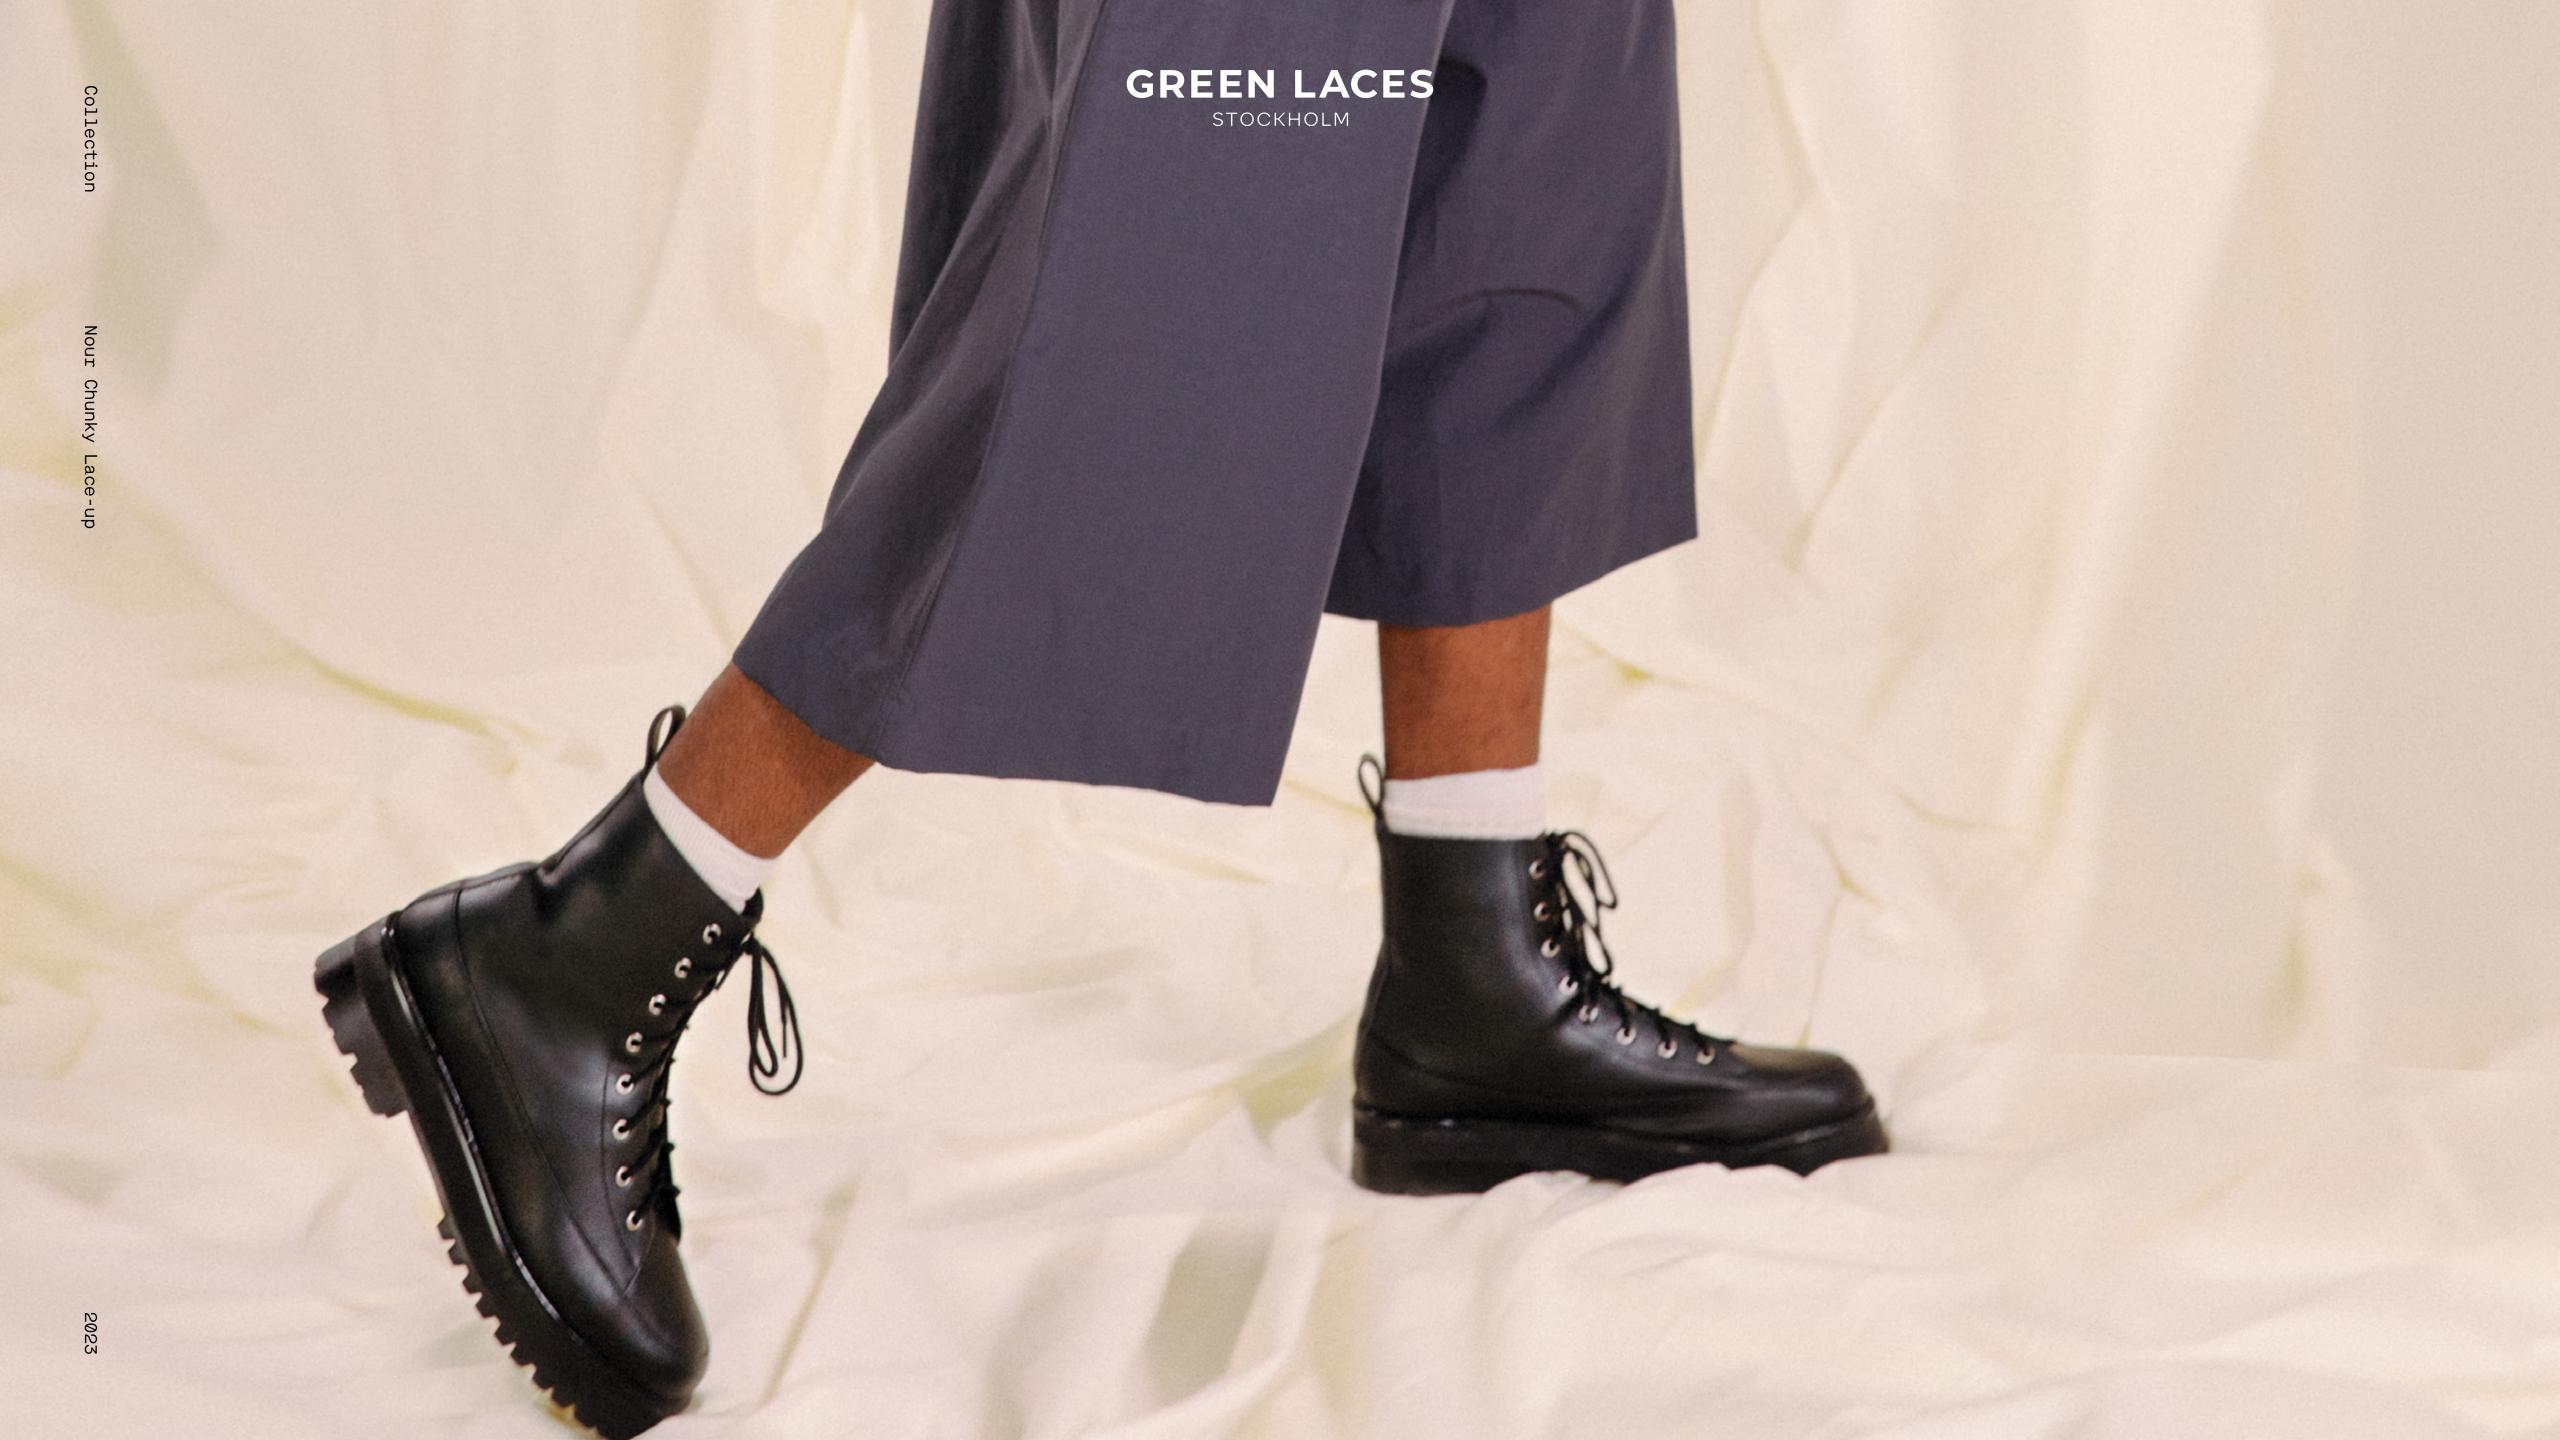

# Nour Chunky Lace-Up BLACK

#### **Description**

Based on our Chunky Derby, developed as an 8-eye boot with added definition over the toe. With a padded tongue for extra comfort and a platform sole.

#### **Quality**

Upper: onMicro® microfiber vegan leather
Lining: onMicro® microfiber vegan leather

Sole: Natural rubber and EVA

Origin: Made in Brazil