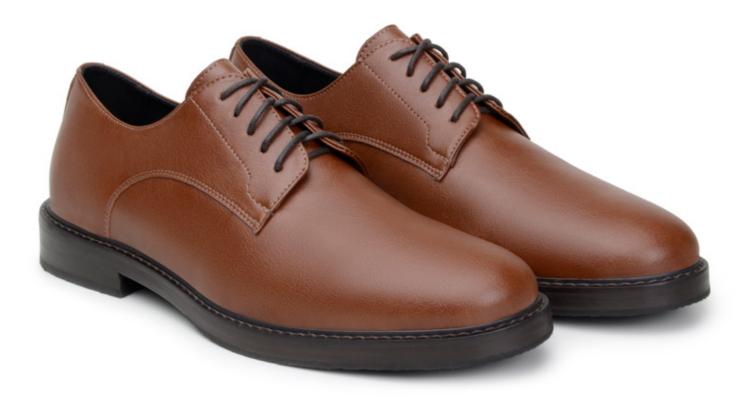

# Olof Derby Shoe CHESTNUT BROWN

#### **Description**

We have created a classic derby inspired by the iconic men's dress shoe. 5-eye, sleek and snug, with added height to the sole for a distinct look.

#### **Quality**

Upper: onMicro® microfiber vegan leather Lining: onMicro® microfiber vegan leather

**Sole:** Natural rubber Origin: Made in Brazil