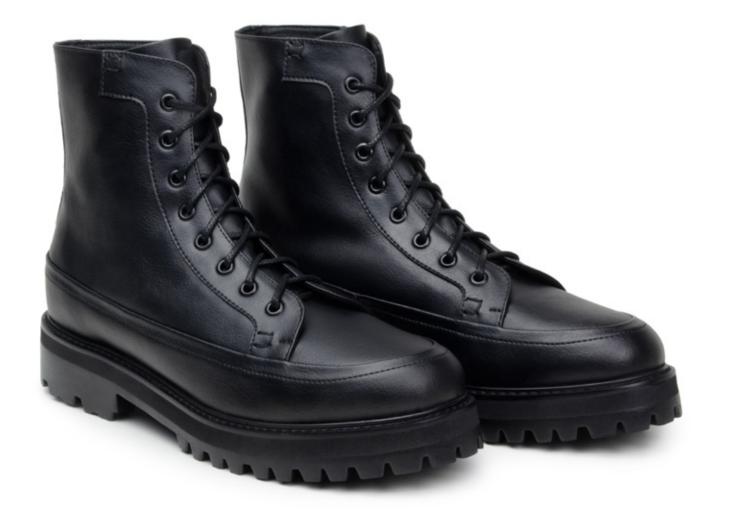

# Nour Chunky Lace-Up BLACK

#### **Description**

Based on our Chunky Derby, developed as an 8-eye boot with added definition over the toe. With a padded tongue for extra comfort and a platform sole.

#### **Quality**

Upper: onMicro® microfiber vegan leather
Lining: onMicro® microfiber vegan leather

Sole: Natural rubber and EVA

Origin: Made in Brazil