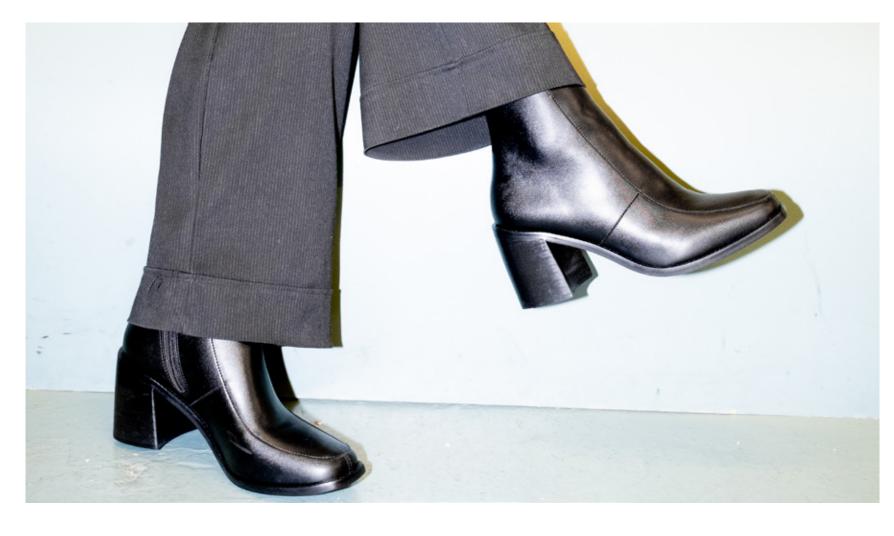

# Linnea High Heel Boot BLACK

#### **Description**

Inspired by a classic everyday boot we developed a vegan style we have longed for. With an 8 cm block heel and a YKK zipper on the inner side.

#### **Quality**

Upper: onMicro® microfiber vegan leather
Lining: onMicro® microfiber vegan leather

Heel: Wood

Sole: Natural rubber
Origin: Made in Brazil