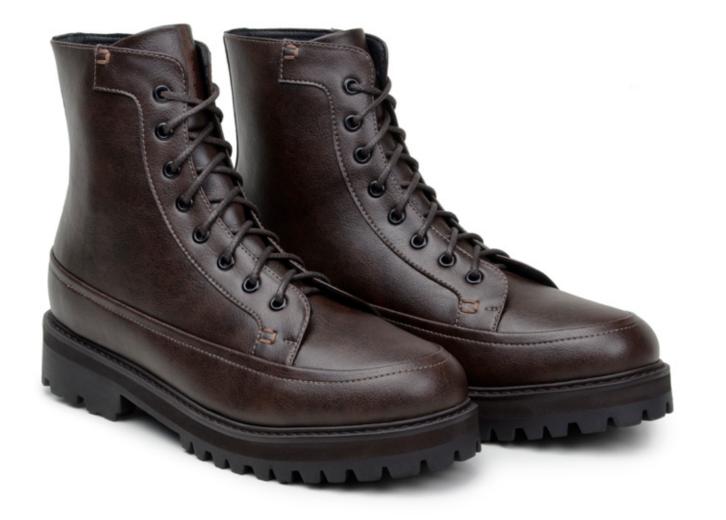

## Ingmar Boot ESPRESSO BROWN

#### **Description**

Based on the iconic Green Laces Chunky Lace-Up Boots, a functional, rugged style, with a padded tongue and EVA mid-sole for comfort. Durable tractor soles, made from natural rubber, for extra grip. Featuring handmade craftsman stitch detailing. Comes with interchangeable faux shearling insoles for extra warmth, and regular insoles for all year round use.

#### **Quality**

Upper: onMicro® microfiber vegan leather Lining: onMicro® microfiber vegan leather

**Sole:** Natural rubber and EVA

Origin: Made in Brazil