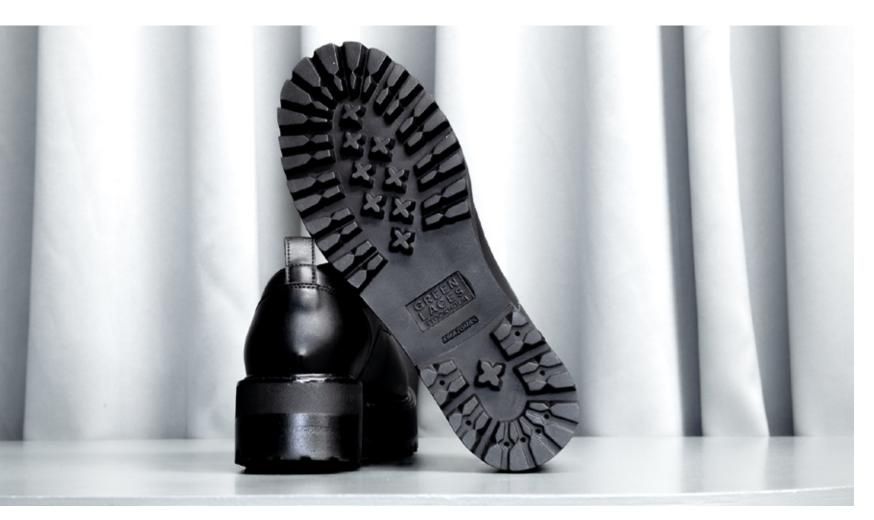

# Olof Derby Shoe

#### **Description**

We have created a classic derby inspired by the iconic men's dress shoe. 5-eye, sleek and snug, with added height to the sole for a distinct look.

#### **Quality**

Upper: onMicro® microfiber vegan leather
Lining: onMicro® microfiber vegan leather

Sole: Natural rubber Origin: Made in Brazil