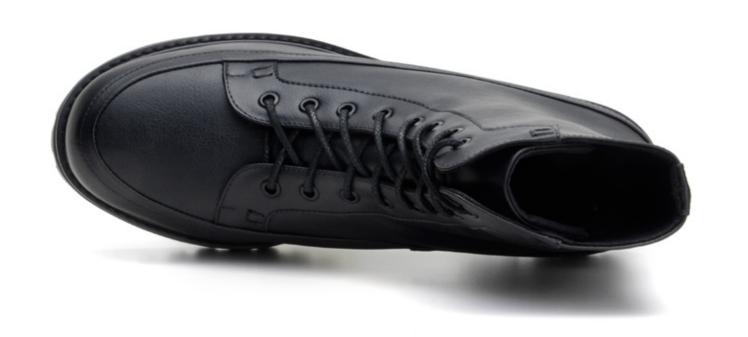

# Nour Chunky Lace-Up BLACK

#### **Description**

Based on our Chunky Derby, developed as an 8-eye boot with added definition over the toe. With a padded tongue for extra comfort and a platform sole.

#### **Quality**

Upper: onMicro® microfiber vegan leather
Lining: onMicro® microfiber vegan leather

Sole: Natural rubber and EVA

Origin: Made in Brazil