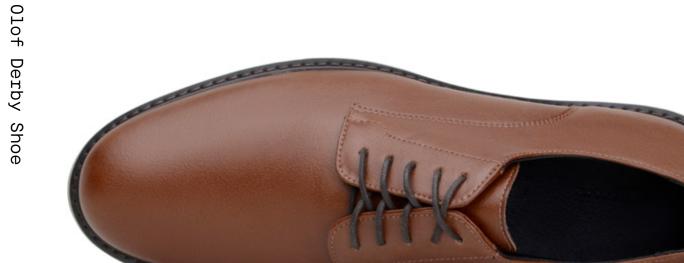

# Olof Derby Shoe

#### **Description**

We have created a classic derby inspired by the iconic men's dress shoe. 5-eye, sleek and snug, with added height to the sole for a distinct look.

#### **Quality**

Upper: onMicro® microfiber vegan leather
Lining: onMicro® microfiber vegan leather

Sole: Natural rubber Origin: Made in Brazil