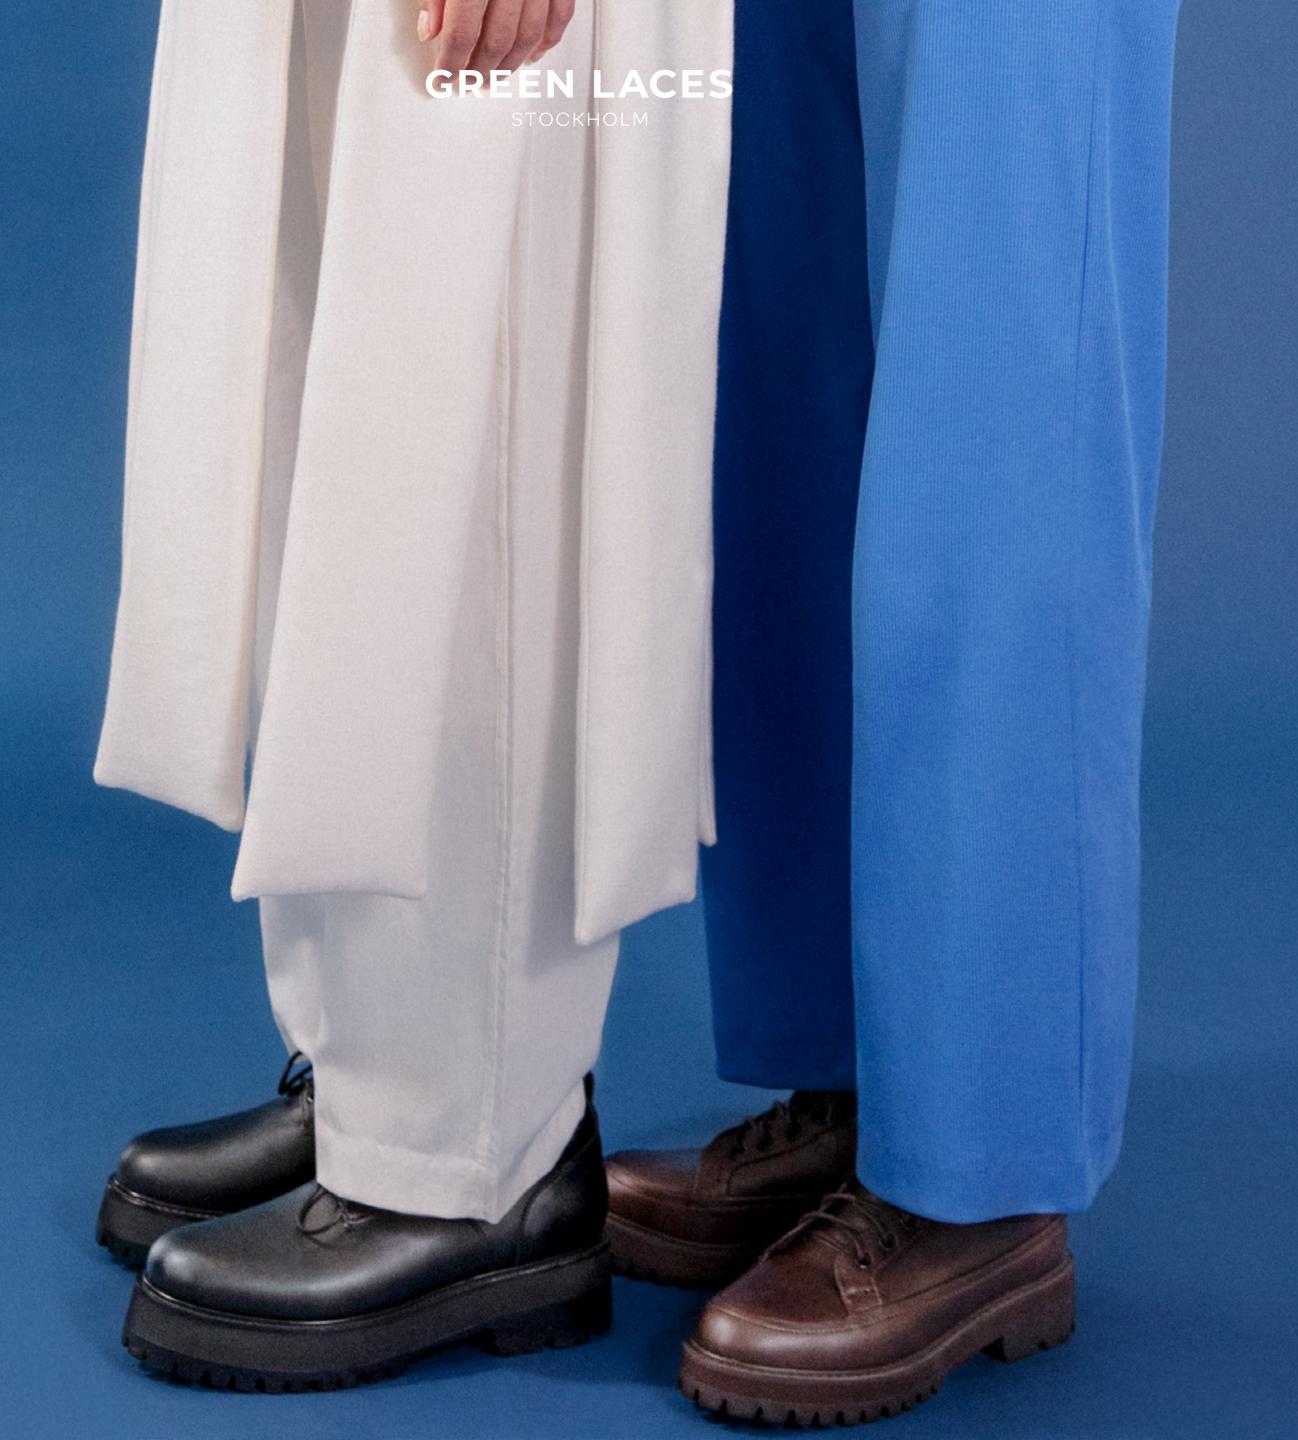

# Olof Derby Shoe

#### **Description**

We have created a classic derby inspired by the iconic men's dress shoe. 5-eye, sleek and snug, with added height to the sole for a distinct look.

# Olof Derby Shoe CHESTNUT BROWN