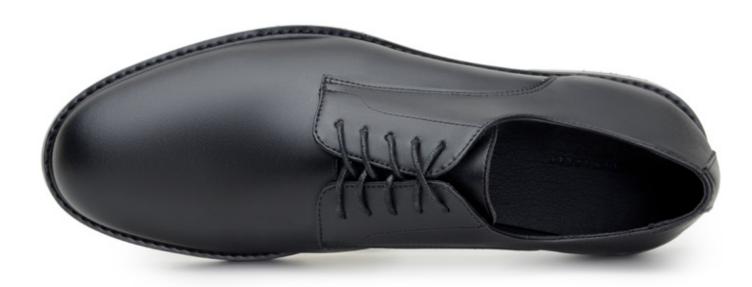

# Olof Derby Shoe

#### **Description**

We have created a classic derby inspired by the iconic men's dress shoe. 5-eye, sleek and snug, with added height to the sole for a distinct look.

#### **Quality**

Upper: onMicro® microfiber vegan leather
Lining: onMicro® microfiber vegan leather

Sole: Natural rubber Origin: Made in Brazil