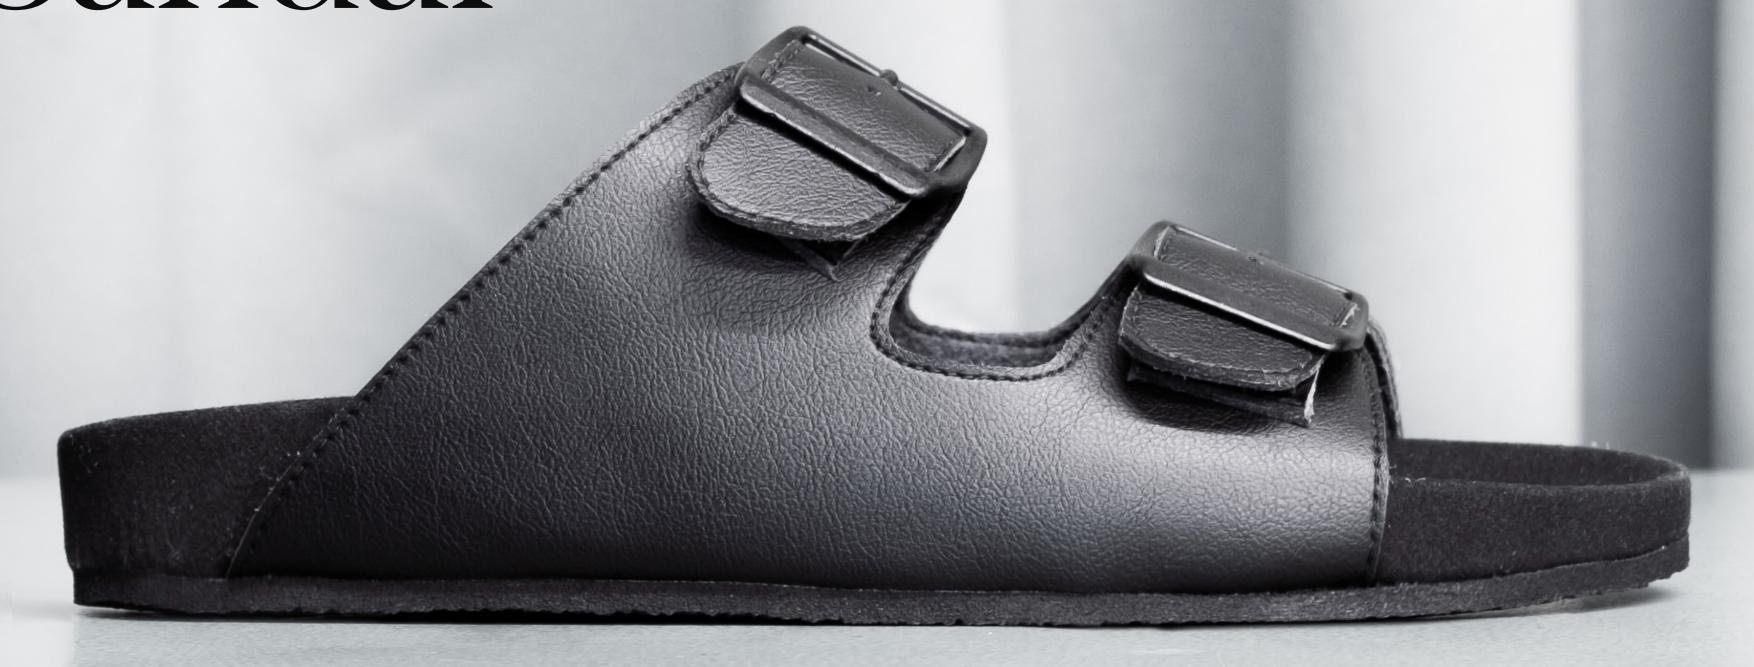

# Truda Two-Strap Sandal Sandal

STOCKHOLM

# Truda Two-Strap Sandal BLACK

#### **Description**

For an effortless look, our take on the classic two-strap sandal. Ergonomic and antibacterial footbed with a durable PVC free sole.