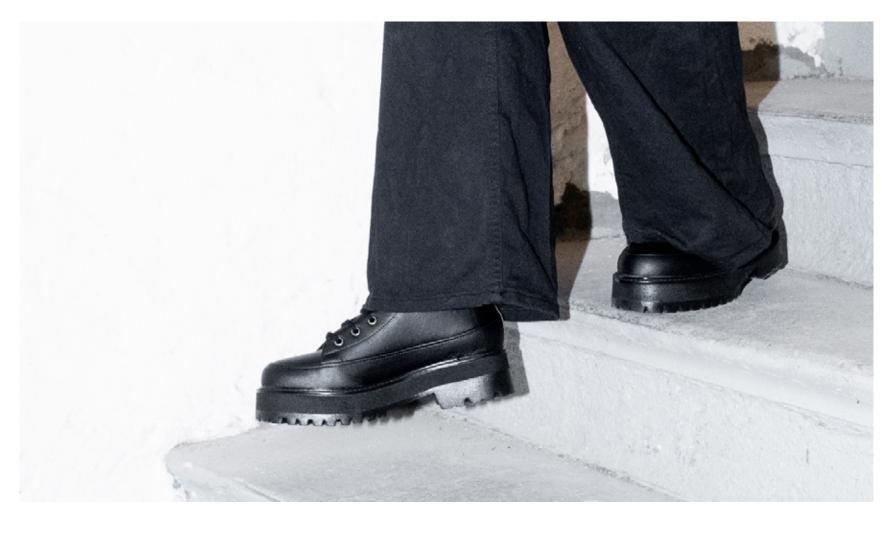

# Farah Chunky Derby Black

#### **Description**

A low top 4-eye shoe, inspired by traditional workwear where ergonomics and durability are key features. With added height to the sole for a chunky look.

#### **Quality**

Upper: onMicro® microfiber vegan leather
Lining: onMicro® microfiber vegan leather

**Sole:** Natural rubber and EVA

Origin: Made in Brazil