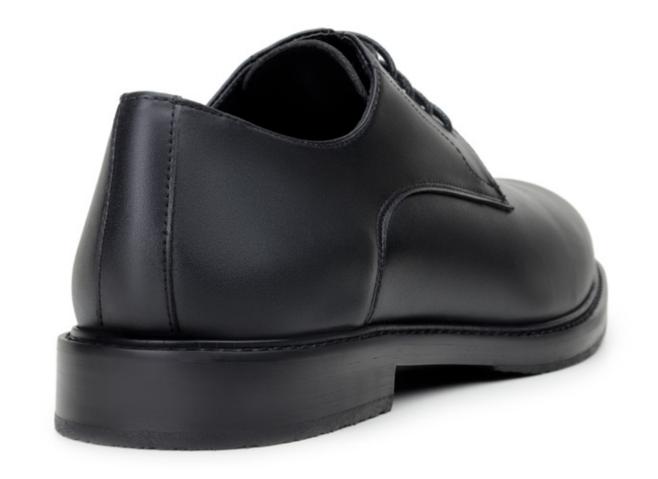

# Olof Derby Shoe

#### **Description**

We have created a classic derby inspired by the iconic men's dress shoe. 5-eye, sleek and snug, with added height to the sole for a distinct look.

#### **Quality**

Upper: onMicro® microfiber vegan leather
Lining: onMicro® microfiber vegan leather

Sole: Natural rubber Origin: Made in Brazil