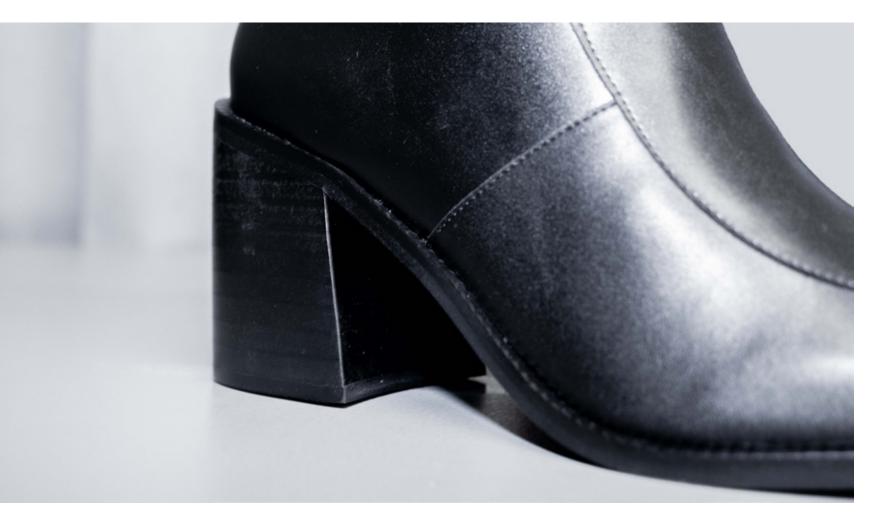

# Linnea High Heel Boot BLACK

#### **Description**

Inspired by a classic everyday boot we developed a vegan style we have longed for. With an 8 cm block heel and a YKK zipper on the inner side.

#### **Quality**

Upper: onMicro® microfiber vegan leather
Lining: onMicro® microfiber vegan leather

Heel: Wood

Sole: Natural rubber
Origin: Made in Brazil