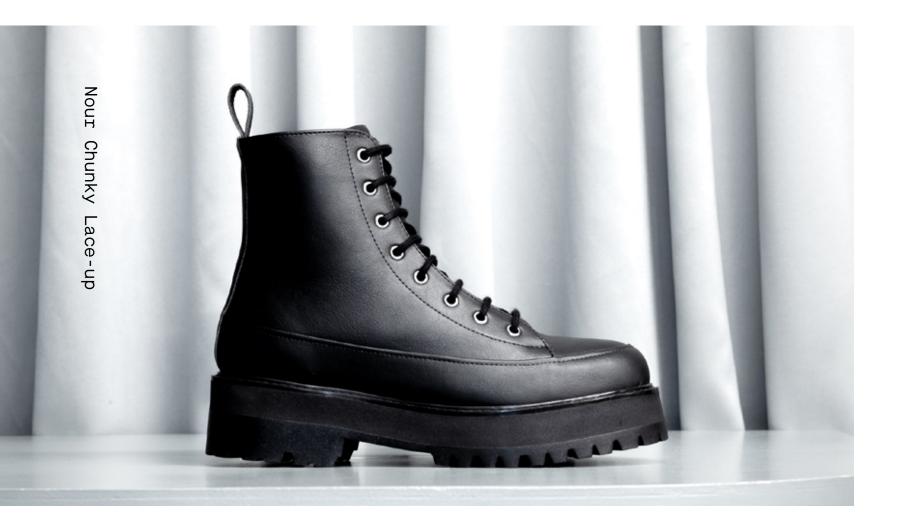

# Nour Chunky Lace-Up BLACK

#### **Description**

Based on our Chunky Derby, developed as an 8-eye boot with added definition over the toe. With a padded tongue for extra comfort and a platform sole.

#### **Quality**

Upper: onMicro® microfiber vegan leather
Lining: onMicro® microfiber vegan leather

Sole: Natural rubber and EVA

Origin: Made in Brazil