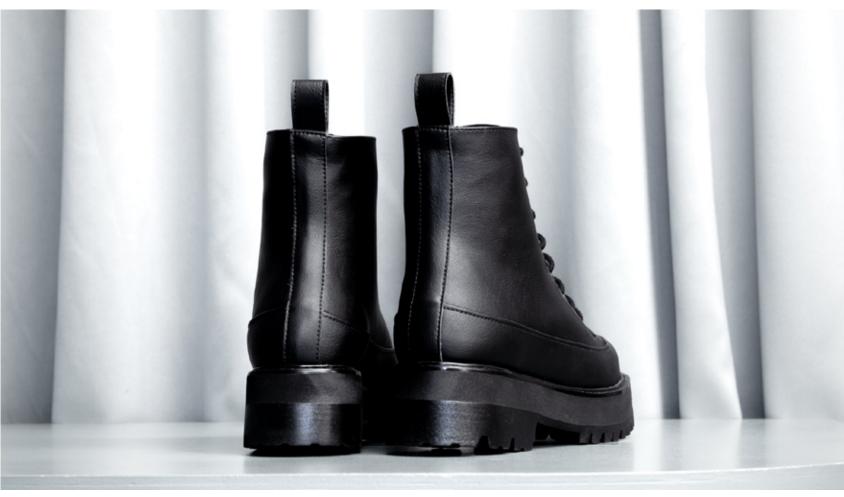

# Nour Chunky Lace-Up BLACK

#### **Description**

Based on our Chunky Derby, developed as an 8-eye boot with added definition over the toe. With a padded tongue for extra comfort and a platform sole.

#### **Quality**

Upper: onMicro® microfiber vegan leather
Lining: onMicro® microfiber vegan leather

Sole: Natural rubber and EVA

Origin: Made in Brazil