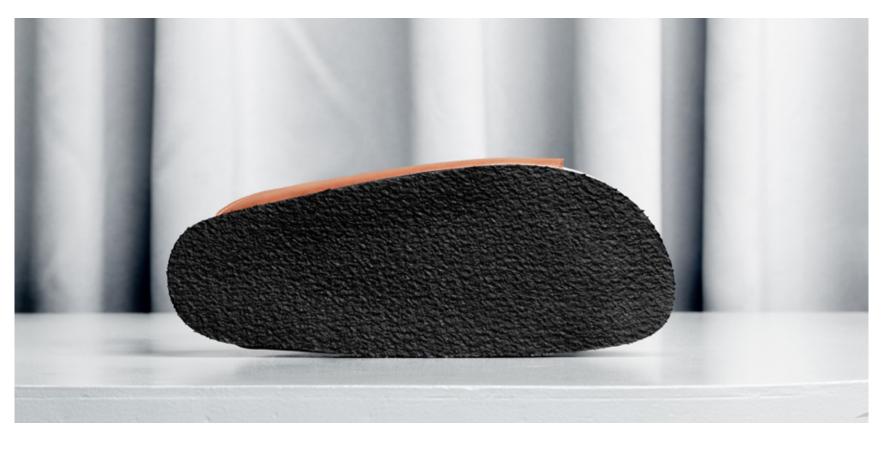

#### **Description**

For an effortless look, our take on the classic two-strap sandal. Ergonomic and antibacterial footbed with a durable PVC free sole.

#### **Quality**

Upper: onMicro@ microfiber vegan leather

Sole: Natural rubber
Origin: Made in Brazil