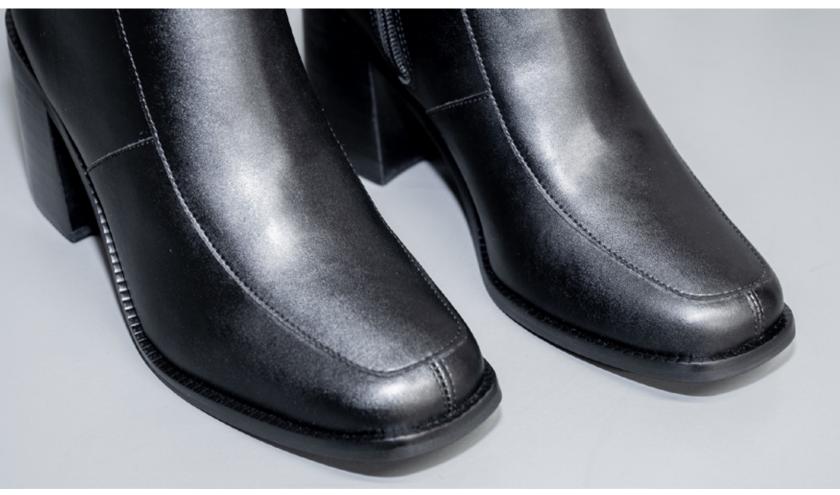

# Linnea High Heel Boot BLACK

#### **Description**

Inspired by a classic everyday boot we developed a vegan style we have longed for. With an 8 cm block heel and a YKK zipper on the inner side.

#### **Quality**

Upper: onMicro® microfiber vegan leather
Lining: onMicro® microfiber vegan leather

Heel: Wood

Sole: Natural rubber
Origin: Made in Brazil